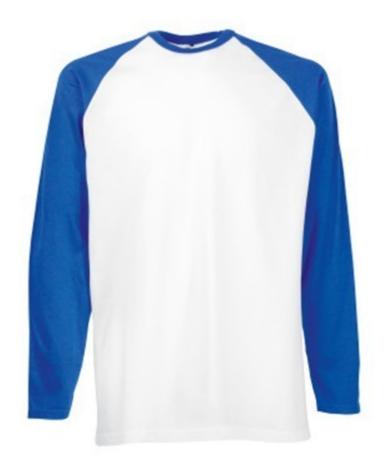

# FRUIT OF THE LOOM, BASEBALL T, MEN'S COTTON LONG SLEEVE COTTON T-SHIRT, WHITE-BLUE, S

## **Basic informations**

Size: S

Length: 37.5 Width: 40 Height: 40 Package: 48.5

Size: S

Color: Royal blue Sleeve/trim

#### **Colors**

Fruit of the Loom, Baseball T, men's cotton two-tone long-sleeved shirt, white-blue, S. Men's long-sleeved shirt in two colors, different colors, base special, 100% cotton, 165 gm / m2 cotton, white 160gm / m2. Contrast sleeves and collar. Branded: DTG, screen printing, flock / flex In pack: 72 Piece